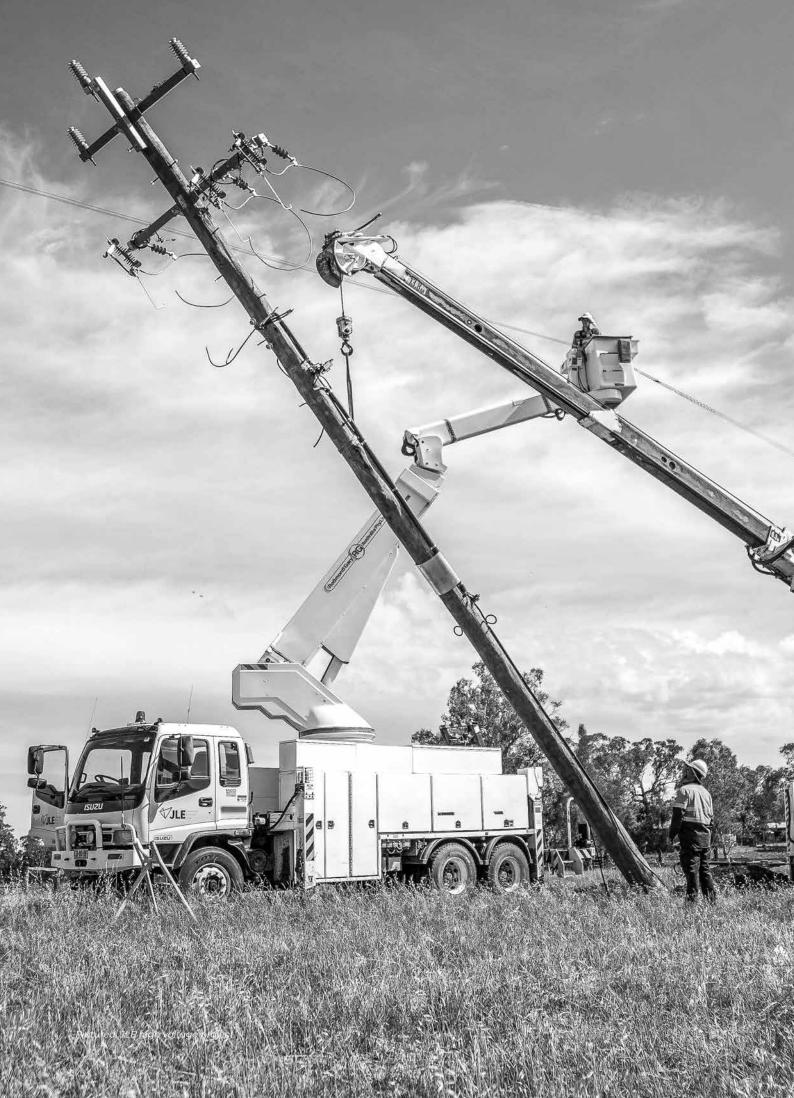

Civil construction and hire division completes civil and infrastructure works across a range of projects including roads, rail, airports, mining, dams, energy and renewables. As a specialist contractor in the civil, mining, infrastructure and resources sectors, we aim to deliver services "in house". We provide

major bulk earthworks, site clearing, bulk cut to fill; work associated with civil earthworks installation and construction, sub-divisions and land developments; wet and dry plant hire; installation of underground infrastructure; excavation and construction of tailings dams, swales, detention ponds and wetlands; load and haul operations; civil and mine engineering, scheduling and planning; maintenance solutions for mining fleets; crushing, sieving and screening of oversized materials; mine road construction and mine site rehabilitation.